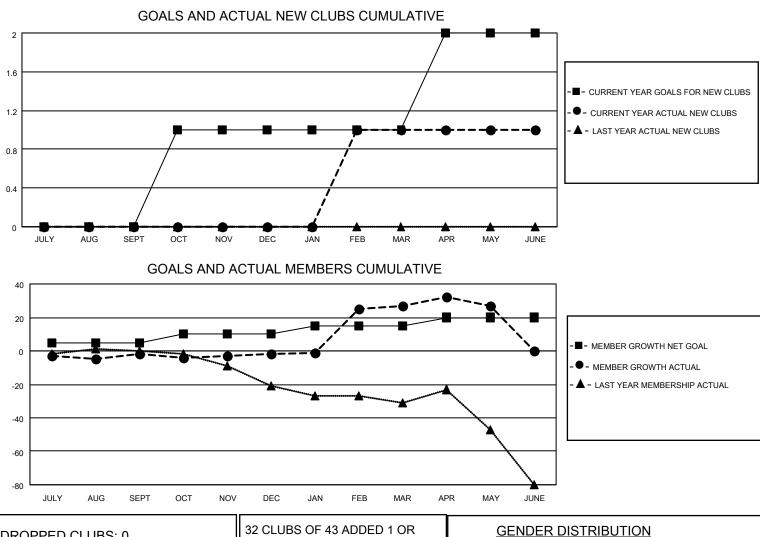

## LOCATION PENNSYLVANIA

District 14 D

Results as of: 6/30/2022

| Clubs                 |               |           |               | Members               |                         |                         |                                                    |
|-----------------------|---------------|-----------|---------------|-----------------------|-------------------------|-------------------------|----------------------------------------------------|
| RESULTS FOR 2021-2022 |               |           |               | RESULTS FOR 2021-2022 |                         |                         |                                                    |
| QUARTER               | NEW CLUB GOAL | NEW CLUBS | DROPPED CLUBS | QUARTER               | IBER GROWTH NET<br>GOAL | MEMBER GROWTH<br>ACTUAL | DROPPED<br>MEMBERS ACTUAL<br>(including transfers) |
| JULY/AUG/SEPT         | 0             | 0         | 0             | JULY/AUG/SEPT         | 5                       | 23                      | 19                                                 |
| OCT/NOV/DEC           | 1             | 0         | 0             | OCT/NOV/DEC           | 5                       | 27                      | 24                                                 |
| JAN/FEB/MAR           | 0             | 1         | 0             | JAN/FEB/MAR           | 5                       | 56                      | 26                                                 |
| APR/MAY/JUNE          | 1             | 0         | 0             | APR/MAY/JUNE          | 5                       | 39                      | 65                                                 |

| DROPPED CLUBS: 0 |     | MORE NEW MEMBERS          | GENDER DISTRIBUTION                 |              |  |
|------------------|-----|---------------------------|-------------------------------------|--------------|--|
|                  |     |                           | MALE                                | 953 (75.69%) |  |
|                  |     |                           | FEMALE                              | 306 (24.31%) |  |
| DROPPED MEMBERS  |     |                           | NON BINARY 0 (0.00%)                |              |  |
|                  | 00  |                           | PREFER NOT TO ANSWER                | 0 (0.00%)    |  |
| DECEASED         | 29  |                           |                                     |              |  |
| CLUB CANCELLED   | 0   | CLICK HERE FOR CUMULATIVE | TOTAL FAMILY UNIT MEMBERS           | 236          |  |
| OTHER            | 105 | MEMBERSHIP DATA           |                                     |              |  |
| TOTAL            | 134 |                           | FAMILY MEMBERS PAYING HALF DUES 124 |              |  |
|                  |     |                           |                                     |              |  |
|                  |     |                           |                                     |              |  |